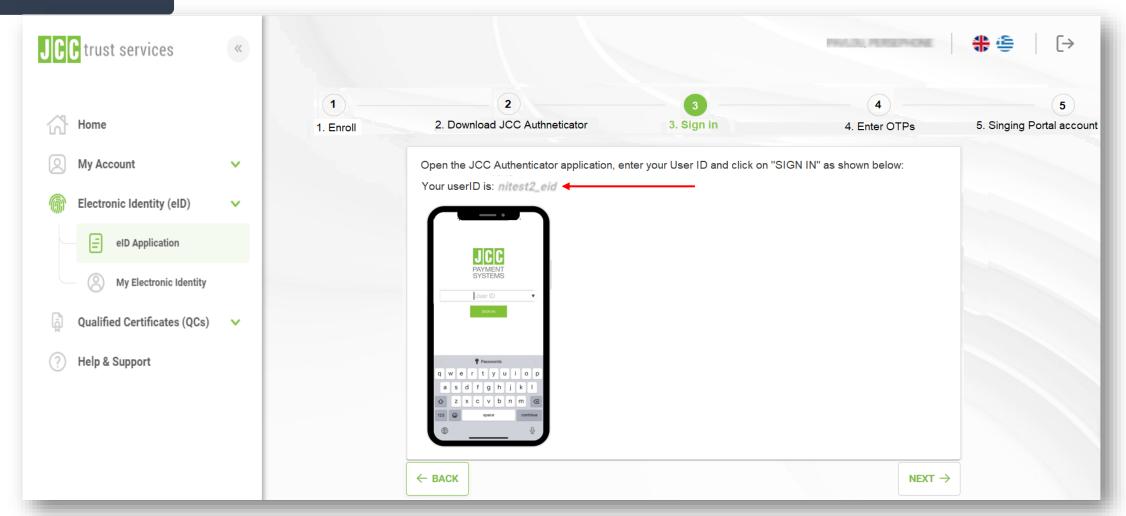

- Download JCC Authenticator application on your mobile device
- Click on "Next"

- Open JCC Authenticator application
- Enter your UserID, as indicated below and click "SIGN IN"
- On the JCC Trust Portal screen, click on "Next"