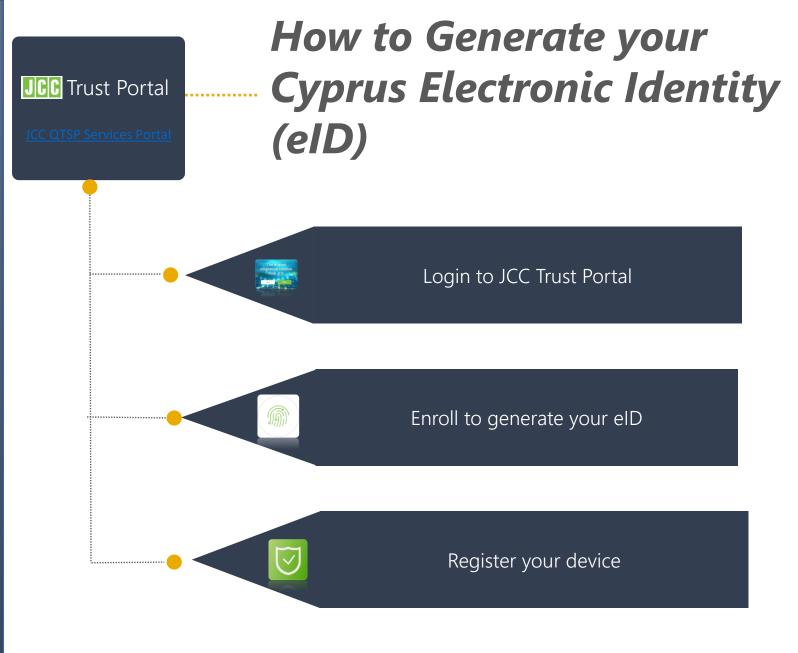

## Cyprus Electronic Identity (eID)

**JCC Trust Portal** 

- Visit <u>JCC QTSP Trust Services Portal</u>
- Enter your email or username and click on "Next"

Login to JCC Trust Portal

- Enter your password
- Click on "Next"

Under Electronic Identity tab, click on "Enrol"

- Under Electronic Identity tab, click on "PAY"
- Enter your card details
- Tick the box to accept terms and conditions/ privacy statement

Click on "Pay"

- Once the payment has been completed successfully, click on "ENROL"
- Set your eID account password and repeat it
- Click on "SUBMIT"