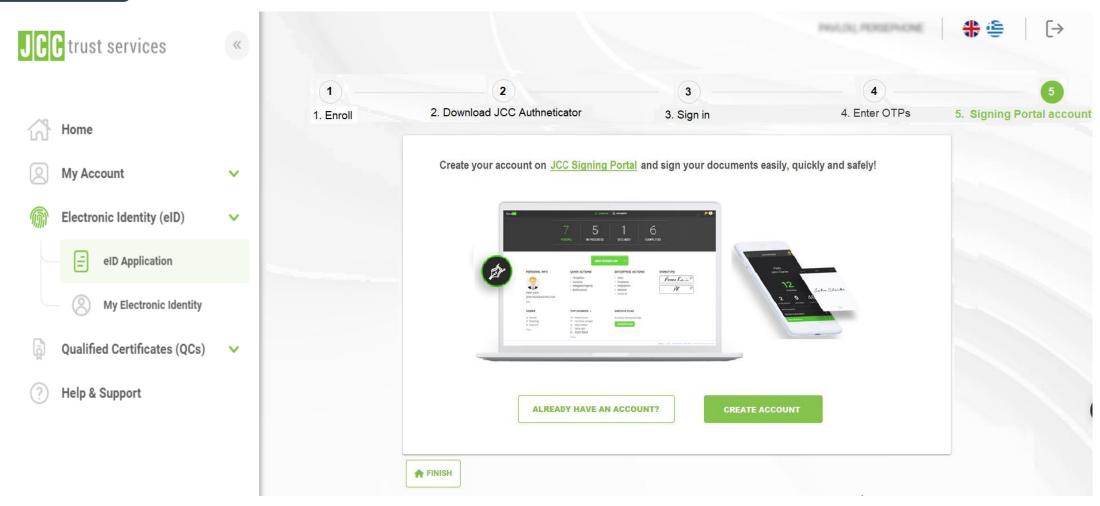

- Within JCC Authenticator application:
  - o Enter the two OTPs you will receive via SMS and Email
  - Click on "VERIFY"
- Within JCC Trust Portal screen, click on "NEXT"

Create your account or login to JCC Signing Portal <a href="https://sign.jcc.com.cy/">https://sign.jcc.com.cy/</a>