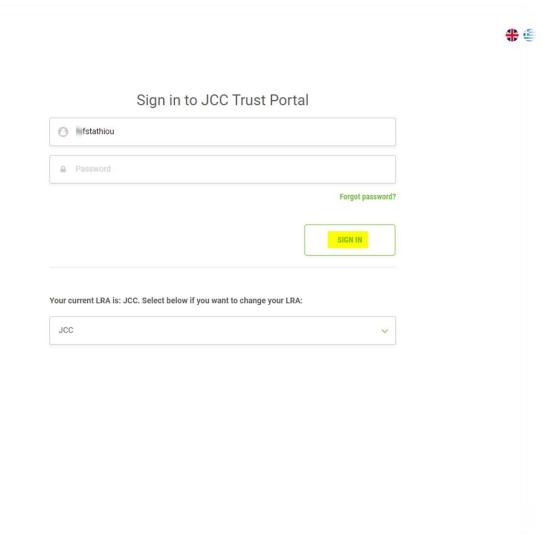

## Cyprus Electronic Identity (eID)

**JCC Trust Portal** 

- Visit <u>JCC QTSP Trust Services Portal</u>
- Enter your email or username and click on "Next"

Login to JCC Trust Portal

- Enter your password
- Click on "Next"