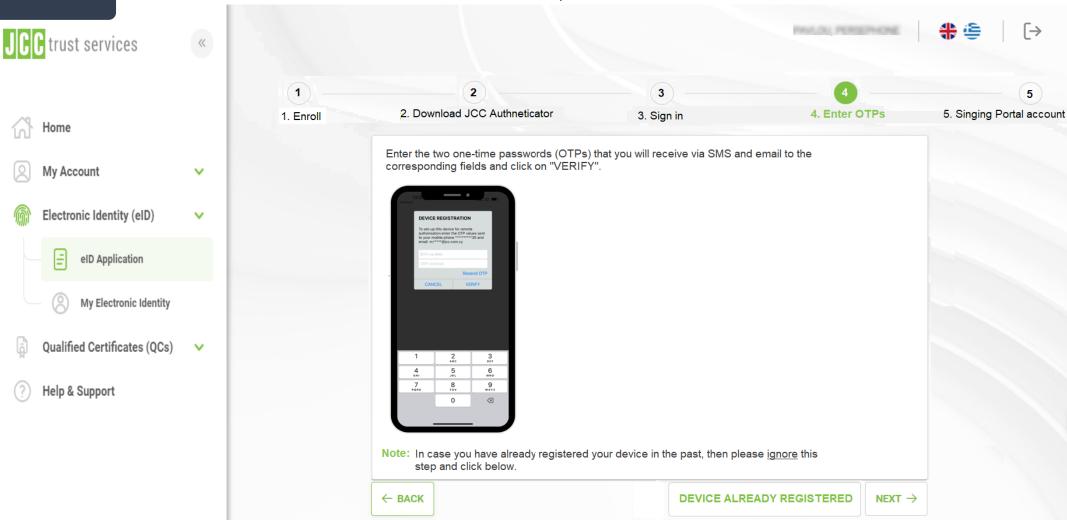

- Within JCC Authenticator application:
  - o Enter the two OTPs you will receive via SMS and Email
  - Click on "VERIFY"
- Within JCC Trust Portal screen, click on "NEXT"

Create your account or login to JCC Signing Portal <a href="https://sign.jcc.com.cy/">https://sign.jcc.com.cy/</a>