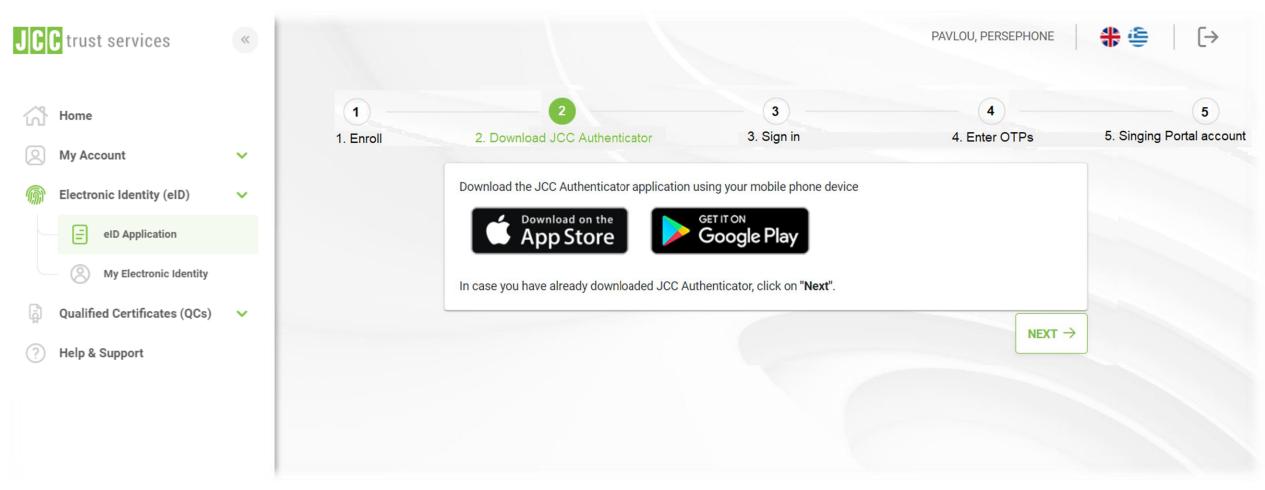

- Download JCC Authenticator application on your mobile device
- Click on "Next"

- Open JCC Authenticator application
- Enter your UserID, as indicated below and click "SIGN IN"
- On the JCC Trust Portal screen, click on "Next"