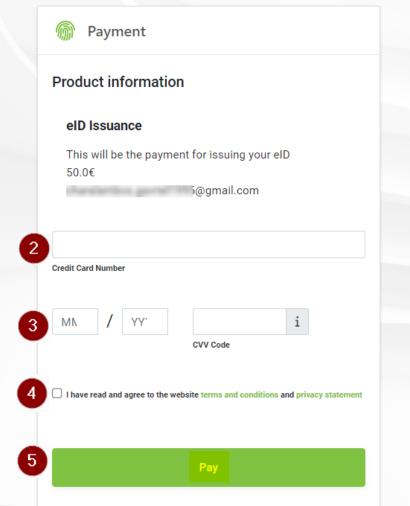

Under Electronic Identity tab, click on "Enrol"

- Under Electronic Identity tab, click on "PAY"
- Enter your card details
- Tick the box to accept terms and conditions/ privacy statement

Click on "Pay"

- Once the payment has been completed successfully, click on "ENROL"
- Set your eID account password and repeat it
- Click on "SUBMIT"