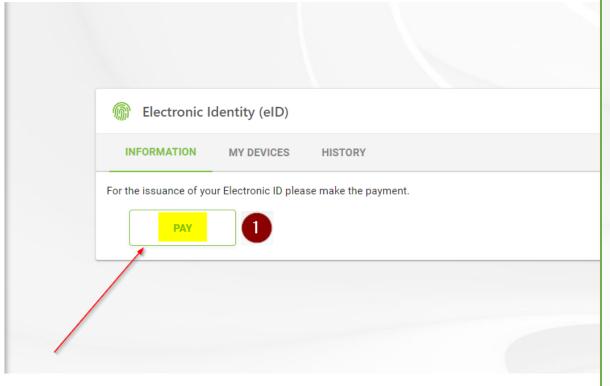

Under Electronic Identity tab, click on "Enrol"

- Under Electronic Identity tab, click on "PAY"
- Enter your card details
- Tick the box to accept terms and conditions/ privacy statement

Click on "Pay"

- Once the payment has been completed successfully, click on "ENROL"
- Set your eID account password and repeat it
- Click on "SUBMIT"