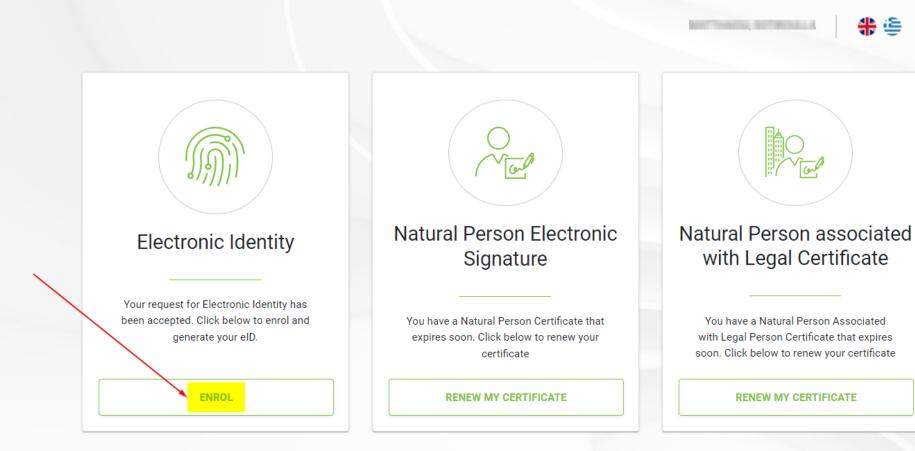

Under Electronic Identity tab, click on "Enrol"

- Under Electronic Identity tab, click on "PAY"
- Enter your card details
- Tick the box to accept terms and conditions/ privacy statement

Click on "Pay"

- Once the payment has been completed successfully, click on "ENROL"
- Set your eID account password and repeat it
- Click on "SUBMIT"