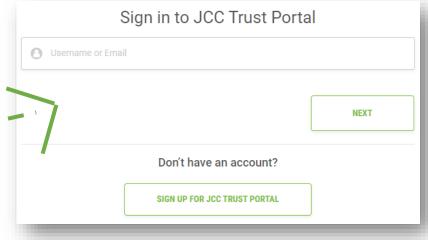

## Cyprus Electronic Identity (eID)

**JCC Trust Portal** 

- Visit <u>JCC QTSP Trust Services Portal</u>
- Enter your email or username and click on "Next"

Login to JCC Trust Portal

- Enter your password
- Click on "Next"