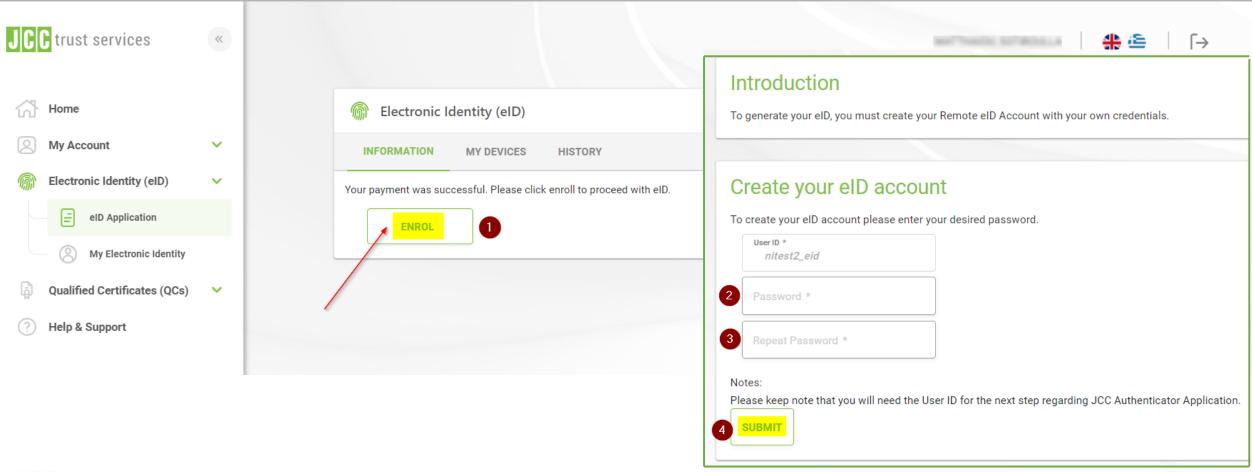

Under Electronic Identity tab, click on "Enrol"

- Under Electronic Identity tab, click on "PAY"
- Enter your card details
- Tick the box to accept terms and conditions/ privacy statement

Click on "Pay"

- Once the payment has been completed successfully, click on "ENROL"
- Set your eID account password and repeat it
- Click on "SUBMIT"